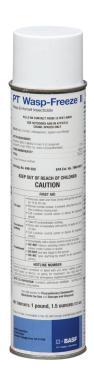

## PT® Wasp-Freeze® II Wasp & Hornet Insecticide

## **Information Sheet**

Specially formulated to provide instant knockdown of wasps and hornets. Also labeled for spiders.

Active ingredient: Prallethrin

For use: Outdoors, in attics and in crawl spaces

## **Benefits:**

- Spray can travel up to 15 feet, providing a safe distance for the applicator
- Knockdown is quick so no stinging pheromone is released, reducing the possibility of stings
- Safe to use around most electrical equipment, formulated with a high dielectric strength and exhibits no breakdown up to 47,400 volts
- Flame projection is >18", with no flashback
- No staining on polyethylene, polycarbonate, and a number of other plastics